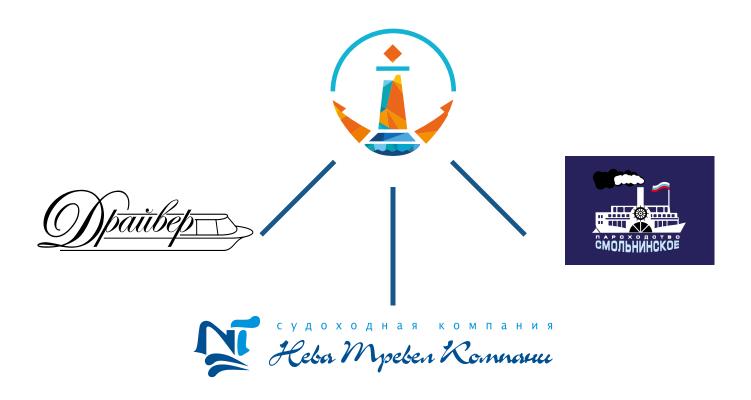

## WATER TOURISM CENTRE

Official representative and online service for tourists, concerning searching and purchasing water tour tickets from shipping companies WITHOUT DEALERS

Assosiation of 3 biggest shipping companies in the domain of boating: «Neva Travel Company», «Driver», «Smolninskoye Shipping Company»

# OPERATING SHIPPING COMPANIES

PERFORMANCE INDICATORS

| TOTAL MARKET SHARE OF COMPANIES                                                                                                  | 30% |
|----------------------------------------------------------------------------------------------------------------------------------|-----|
| OVERALL NUMBER OF PIERS                                                                                                          | 16  |
| TOTAL NUMBER OF ROUTE TYPES  *for calculating we use route types regardless amount of shipping companies which operate this tour | 28  |