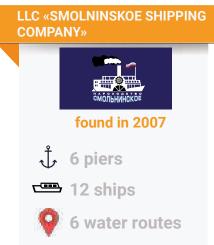

## WATER TOURISM CENTRE

Official representative and online service for tourists, concerning searching and purchasing water tour tickets from shipping companies WITHOUT DEALERS

Assosiation of 3 biggest shipping companies in the domain of boating: «Neva Travel Company», «Driver», «Smolninskoye Shipping Company»

# OPERATING SHIPPING COMPANIES

PERFORMANCE INDICATORS

| TOTAL MARKET SHARE OF COMPANIES                                                                                                  | 30% |
|----------------------------------------------------------------------------------------------------------------------------------|-----|
| OVERALL NUMBER OF PIERS                                                                                                          | 16  |
| TOTAL NUMBER OF ROUTE TYPES  *for calculating we use route types regardless amount of shipping companies which operate this tour | 28  |