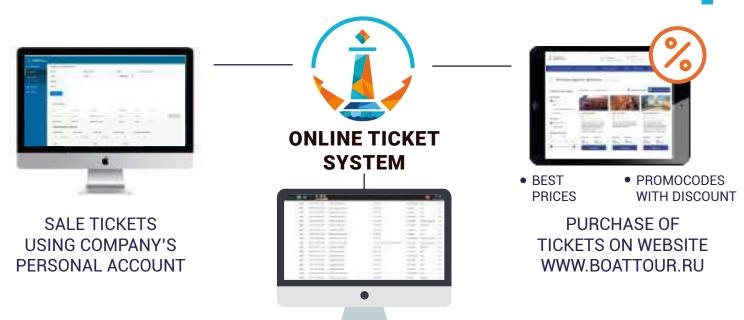

# SYSTEM INTERACTION

WE PROVIDE BOOKING SERVICE FOR PURCHASING TICKETS FOR WIDE RANGE OF BOAT TOURS ALONG RIVERS AND CANALS DIRECTLY FROM SHIPPING COMPANIES

INFORMATION ABOUT ALL SALES AND TICKETS COMES TO AUTOMATED SYSTEMS OF SHIPPING COMPANIES AND TICKET OFFICES ON PIERS

#### **OUR ADVANTAGES**

- Buying tickets directly from shipping companies without overpayments
- All tickets are sold for the determined trip, so there is no risk of oversales. All tourists are informed on time about any changes
- Every partner has his account with all order information, statistics and automated finantial reconciliation
- Integration possibilities: API intergration, easy installing web-widget for purchasing tickets on your web site
- Set of useful filters and interactive map for searching water routes (ready in april 2018)
- English version of web site and personal account (ready in april 2018)

## WEB SITE WWW.BOATTOUR.RU

WEB SITE WWW.BOATTOUR.RU IS THE UNITED TOURISTS RESOURCE FOR PURCHASING TICKET FOR ALL BOAT TOURS IN SAINT-PETERSBURG

# ADVANTAGES OF ONLINE SHOPPING

- Quick buying in few clicks
- Best prices from shipping companies
- E-ticket will come to email and as a message to your phone number in 5 seconds
- Showing E-ticket on the phone screen or an sms will be enough for boarding
- Usefull online catalog with full description of routes
- Tourist service centre working hours: 10 a.m. - 01 a.m. next day
- Interactive map of all routes (in work)
- Around the clock tourist service center