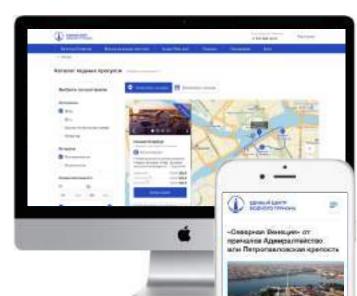

## WEB SITE WWW.BOATTOUR.RU

WEB SITE WWW.BOATTOUR.RU IS THE UNITED TOURISTS RESOURCE FOR PURCHASING TICKET FOR ALL BOAT TOURS IN SAINT-PETERSBURG

# INTERACTIVE MAP OF ALL WATER ROUTES IN SAINT-PETERSBURG

- Easy filter to choose water tour by
  - type
  - theme
  - price
  - departure pier
  - name
  - on-board facilities

### **MOBILE VERSION**

 User-friendly mobile version of website for use from your mobile phone browser