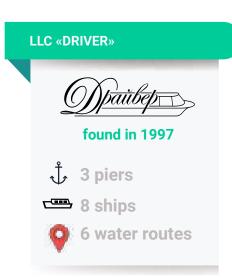

## WATER TOURISM CENTRE

Official representative and online service for tourists, concerning searching and purchasing water tour tickets from shipping companies WITHOUT DEALERS

Assosiation of 3 biggest shipping companies in the domain of boating: «Neva Travel Company», «Driver», «Smolninskoye Shipping Company»

# OPERATING SHIPPING COMPANIES

PERFORMANCE INDICATORS

| TOTAL MARKET SHARE OF COMPANIES                                                                                                  | 30% |
|----------------------------------------------------------------------------------------------------------------------------------|-----|
| OVERALL NUMBER OF PIERS                                                                                                          | 16  |
| TOTAL NUMBER OF ROUTE TYPES  *for calculating we use route types regardless amount of shipping companies which operate this tour | 28  |