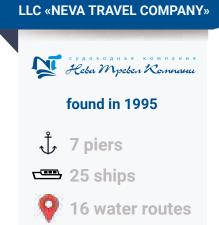

## WATER TOURISM CENTRE

Official representative and online service for tourists, concerning searching and purchasing water tour tickets from shipping companies WITHOUT DEALERS

Assosiation of 3 biggest shipping companies in the domain of boating: «Neva Travel Company», «Driver», «Smolninskoye Shipping Company»

# OPERATING SHIPPING COMPANIES

PERFORMANCE INDICATORS

| TOTAL MARKET SHARE OF COMPANIES                                                                                                  | 30% |
|----------------------------------------------------------------------------------------------------------------------------------|-----|
| OVERALL NUMBER OF PIERS                                                                                                          | 16  |
| TOTAL NUMBER OF ROUTE TYPES  *for calculating we use route types regardless amount of shipping companies which operate this tour | 28  |