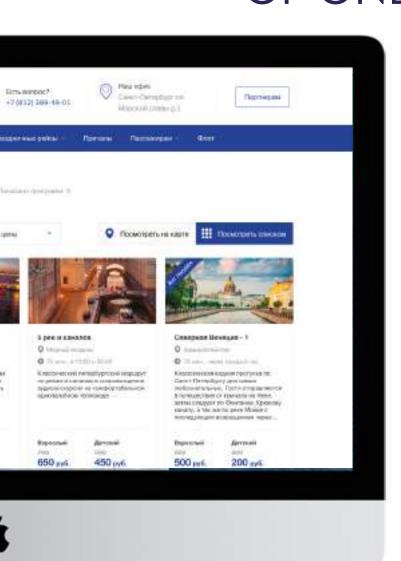

## WEB SITE WWW.BOATTOUR.RU

WEB SITE WWW.BOATTOUR.RU IS THE UNITED TOURISTS RESOURCE FOR PURCHASING TICKET FOR ALL BOAT TOURS IN SAINT-PETERSBURG

# ADVANTAGES OF ONLINE SHOPPING

- Quick buying in few clicks
- Best prices from shipping companies
- E-ticket will come to email and as a message to your phone number in 5 seconds
- Showing E-ticket on the phone screen or an sms will be enough for boarding
- Usefull online catalog with full description of routes
- Tourist service centre working hours: 10 a.m. - 01 a.m. next day
- Interactive map of all routes (in work)
- Around the clock tourist service center