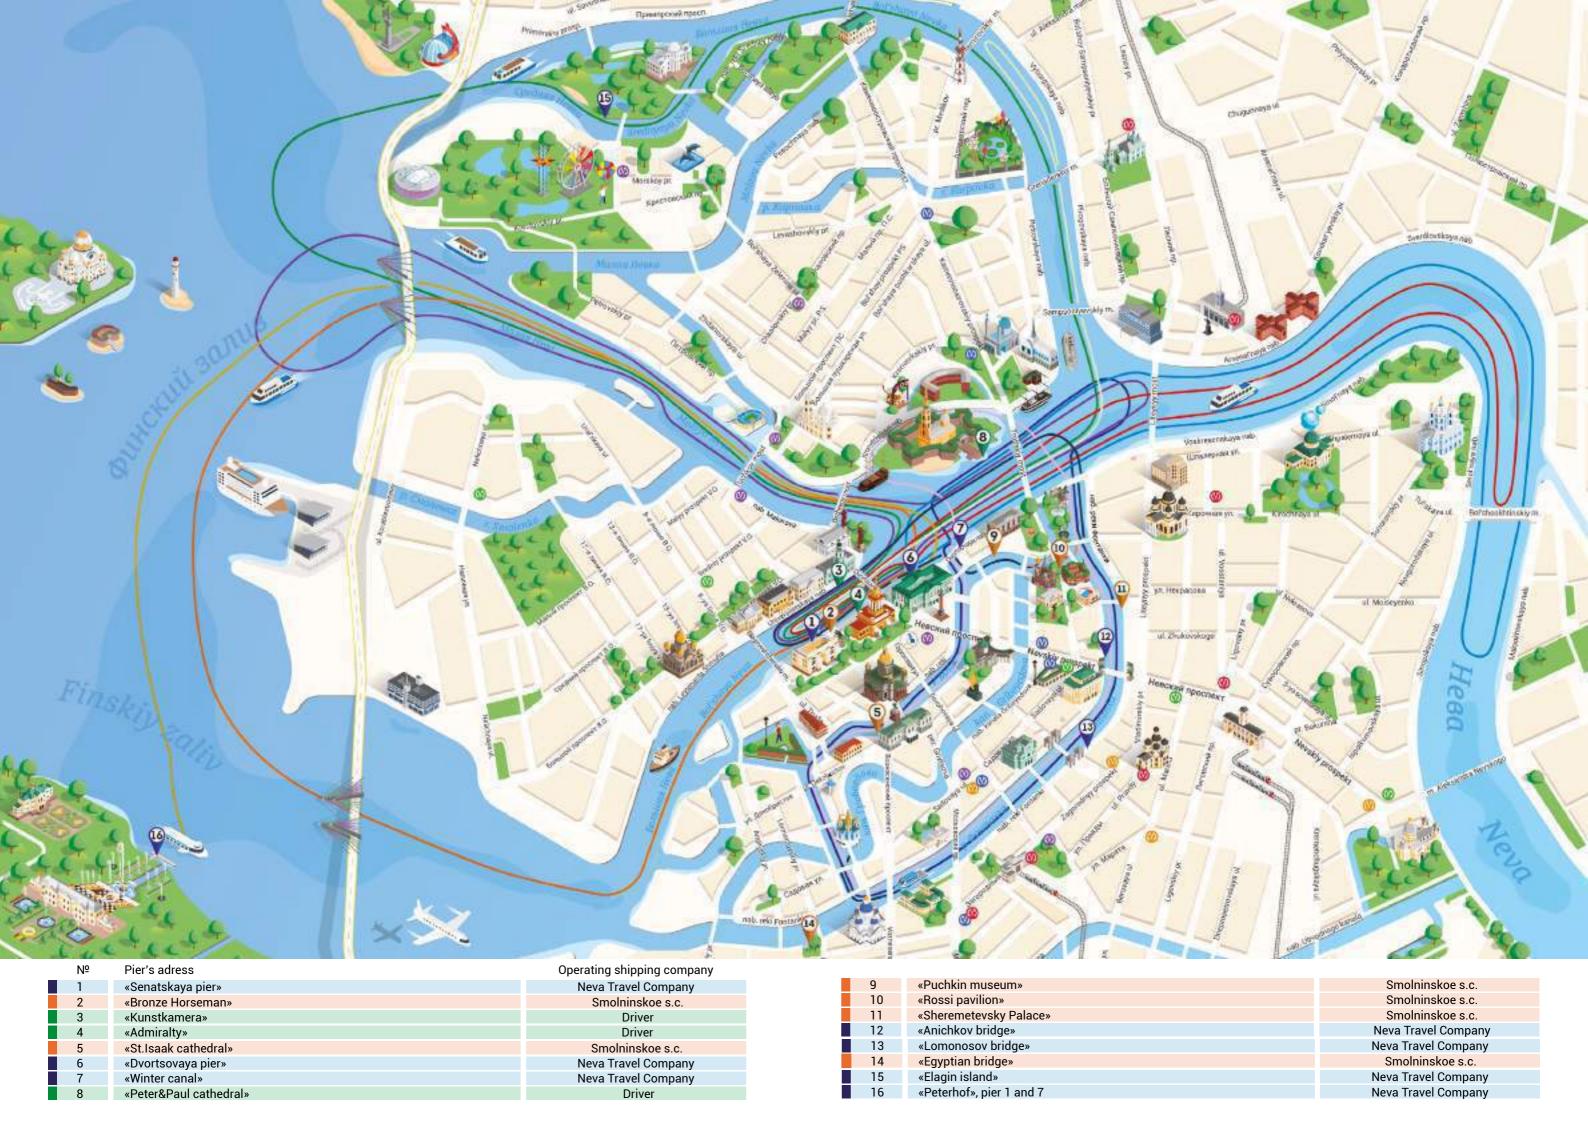

# OPERATING SHIPPING COMPANIES

PERFORMANCE INDICATORS

| TOTAL MARKET SHARE OF COMPANIES                                                                                                  | 30% |
|----------------------------------------------------------------------------------------------------------------------------------|-----|
| OVERALL NUMBER OF PIERS                                                                                                          | 16  |
| TOTAL NUMBER OF ROUTE TYPES  *for calculating we use route types regardless amount of shipping companies which operate this tour | 28  |

# INTERACTIVE MAP OF ALL WATER ROUTES IN SAINT-PETERSBURG

- Easy filter to choose water tour by
  - type
  - theme
  - price
  - departure pier
  - name
  - on-board facilities